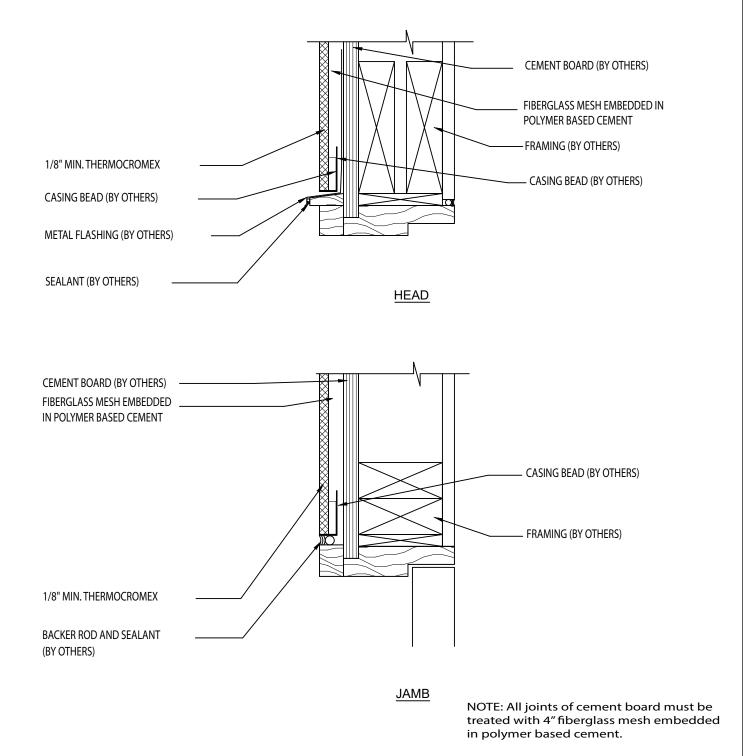

## THERMOCROMEX OVER CEMENT BOARD TERMINATION AT INSET DOOR

SCALE = 3" = 1'-0"

NOTE ALL COMPONENTS DESIGNATED IN DRAWINGS SHALL BE DESIGNED, DETAILED AND ENGINEERED BY REPRESENTATIVES OF THE ARCHITECT, OWNER OR CONTRACTOR IN COMPLIANCE WITH MODEL CODES, ARCHITECT UNAL AND ENGINEERING REQUIREMENTS PERTAINING TO SPECIFIC BUILDING PROJECTS. SOUTHWEST PROGRESSIVE ENTERPRISES INC., MARES NO REPRESENTATION REGARDING CONCOMPLITY OF ITS SUGGESTIONS TO MODEL BUILDING CODES, ENGINEERING CRITERIA, SPECIFIC APPLICATIONS ON PROJECT LOCATIONS. SOUTHWEST PROGRESSIVE ENTERPRISES INC., MARES NO REMEMBERT, EVENTIONS. SOUTHWEST PROGRESSIVE ENTERPRISES INC, MARES NO REMAINT, EVENTSESSO EN IMPLIED AST THE ARCHITECTURAL DESIGN, ENGINEERING, OR WORKMANSHIP OF PROJECTS USING THERMOCROMEX.